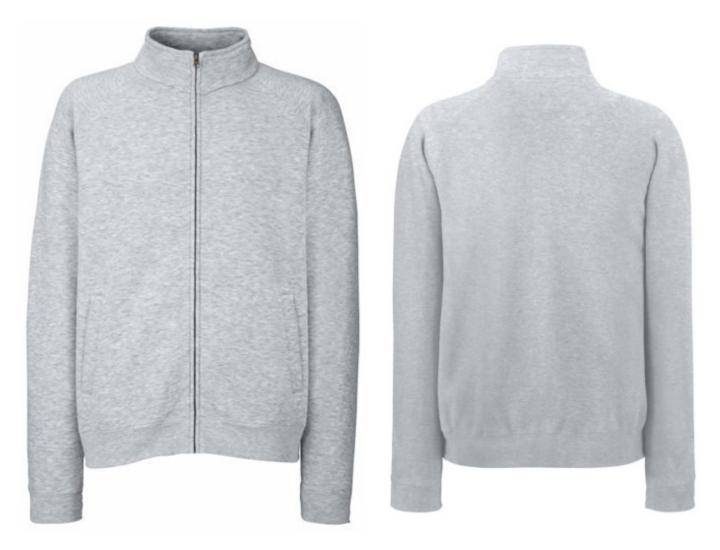

# FRUIT OF THE LOOM, CLASSIC SWEAT JACKET, MEN'S BUTTON-DOWN SWEATSHIRT, ASH GRAY, L

#### Specification

Fruit of the Loom, Classic Sweat Jacket, classic men's button-down sweatshirt, ash gray, L. Classic men's button-down sweatshirt, with metal zipper, sweatshirt is 80% cotton and 20% polyester, 260 gm / m2, for leisure and daily activities. Branding: DTG, screen printing, flex, flock